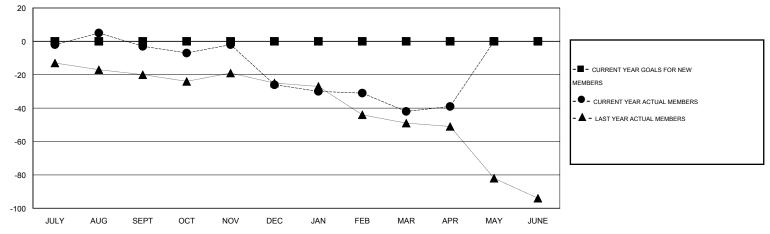

## GMT: GARY ANDERSON

| LOCATION ILLINOIS |
|-------------------|
|-------------------|

|               |                  | Clubs               |                            |                             |               |                    | Members                          |                              |                             |
|---------------|------------------|---------------------|----------------------------|-----------------------------|---------------|--------------------|----------------------------------|------------------------------|-----------------------------|
|               | RESU             | LTS FOR 2013-2014   |                            |                             |               | RESU               | JLTS FOR 2013-2014               | ļ                            |                             |
| QUARTER       | NEW CLUB<br>GOAL | ACTUAL NEW<br>CLUBS | ACTUAL<br>DROPPED<br>CLUBS | ACTUAL NET<br>GAIN/<br>LOSS | QUARTER       | NEW MEMBER<br>GOAL | ACTUAL TOTAL<br>MEMBERS<br>ADDED | ACTUAL<br>DROPPED<br>MEMBERS | ACTUAL NET<br>GAIN/<br>LOSS |
| JULY/AUG/SEPT | 0                | 0                   | 0                          | 0                           | JULY/AUG/SEPT | 0                  | 31                               | 34                           | -3                          |
| OCT/NOV/DEC   | 0                | 0                   | 1                          | -1                          | OCT/NOV/DEC   | 0                  | 17                               | 40                           | -23                         |
| JAN/FEB/MAR   | 0                | 0                   | 0                          | 0                           | JAN/FEB/MAR   | 0                  | 21                               | 37                           | -16                         |
| APR/MAY/JUNE  | 0                | 0                   | 0                          | 0                           | APR/MAY/JUNE  | 0                  | 7                                | 4                            | 3                           |